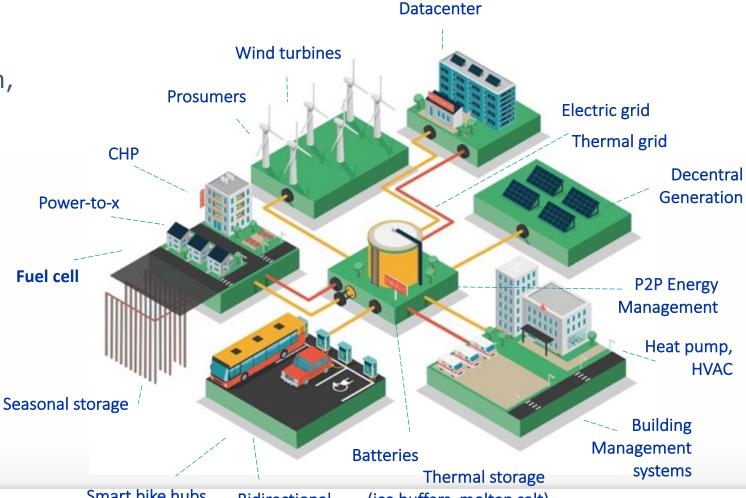

## STRATEGIC INTERDISCIPLINARY R&D CENTER

Sustainable multi-energy (electric, thermal, cooling, hydrogen, e-fuels, water, data, mobility...).

Data driven Analytics

Smart bike hubs

**Bidirectional** 

(ice buffers, molten salt)