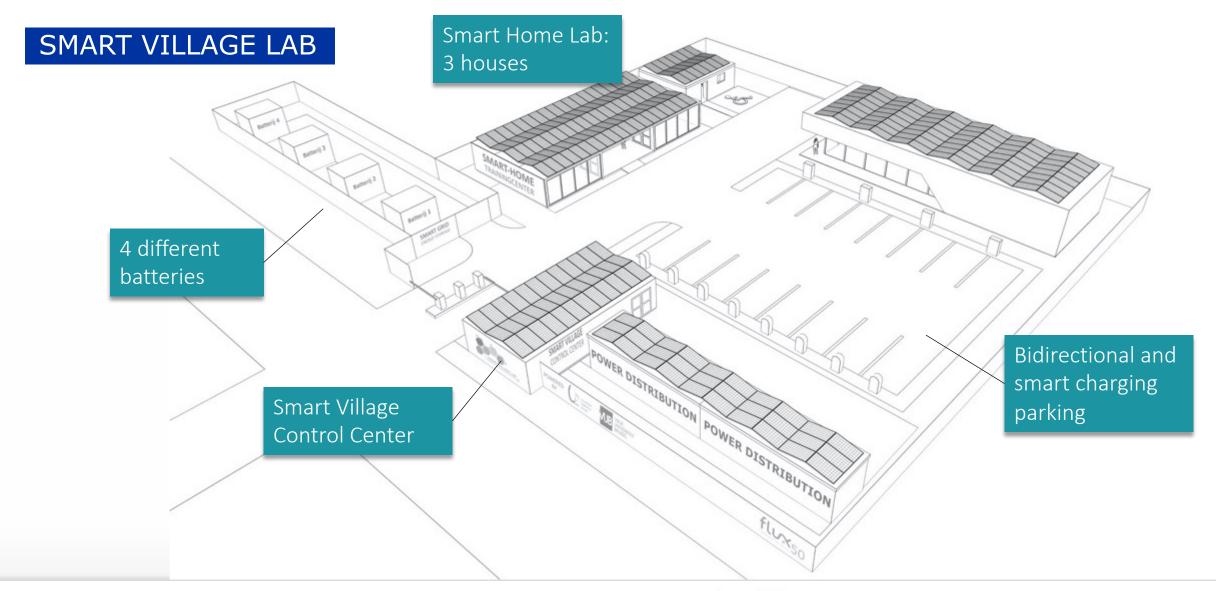

Data driven Analytics





Smart bike hubs

**Bidirectional** 

(ice buffers, molten salt)

**Autonomous Electric Vehicles** 

## A CO-CREATION ECOSYSTEM











✓ Thermal

✓ Hydrogen

- ✓ Autonomous vehicles
- ✓ Batteries
- **/** ...



How to help companies to innovate further?

Co-creation ecosystem platform



**Step 1: Knowledge** 1st research projects

**Step 2: Infrastructure**Building the Smart
village lab

Step 3: Consolidation
Strategic
interdisciplinary R&D
center

Step 4: Scale-up
Living Lab

Thermal Grid

Electric Grid

**Step 5: Valorization**Incubator

2018 2020 2021 2022 2023









**INNOVATING THE** 

**ENERGY TRANSITION** 

EVERG





Accumulated to 7M€  $4FTE \rightarrow +30FTE$ And the start GEP



Smart Bike Path



2019



## Demonstrator Living Lab

























## DATADRIVEN INTDISCIPLINAIRY KNOWLEDGE







QUESTIONS?

MAARTEN.MESSAGIE@VUB.BE

THIERRY.COOSEMANS@VUB.BE

JIMMY.VAN.MOER@GREENENERGYPARK.BE