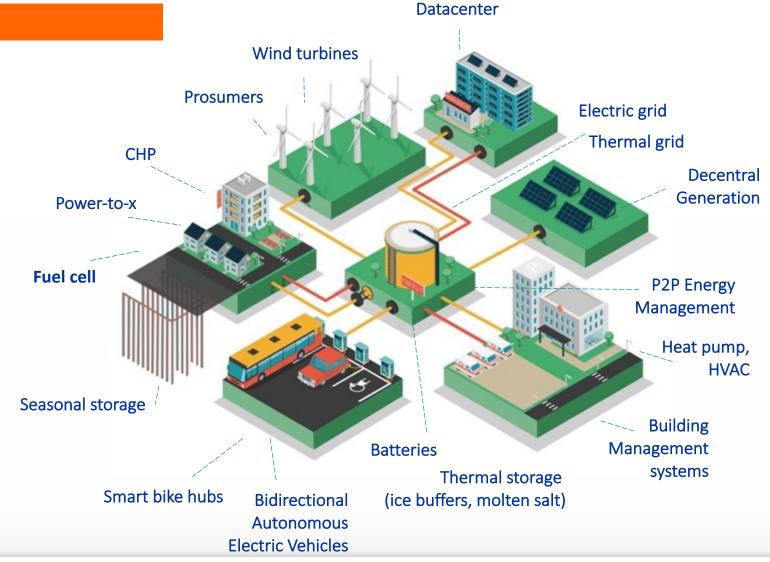

## STRATEGIC INTERDISCIPLINARY R&D CENTER

Sustainable multi-energy (electric, thermal, cooling, hydrogen, e-fuels, water, data, mobility...).

Data driven Analytics

Smart bike hubs

**Bidirectional** 

(ice buffers, molten salt)

**Autonomous Electric Vehicles** 